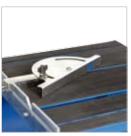

## CUTTING DEPTHS UP TO 110 MM

Swivelling saw head allows 45° mitre cuts to be made

Two robust castors provide optimum manoeuvrability at the deployment location

Included angle stop for cuts from 30° to 90°

- Uncompromising price/performance ratio
- Clean cutting thanks to solid saw table with non-slip surface
- Mitre cuts are child's play to make using the swivelling saw head
- Continuous tool cooling and minimal amount of service work due to water pump location that prevents soiling
- Problem-free transport thanks to removable table feet
- Maximum safety due to centrally located emergency stop switch
- High flexibility due to many adjusting and usage options