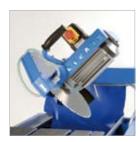

## CUTTING DEPTHS UP TO 110 MM

Swivelling saw head allows 45° mitre cuts to be made

Two robust castors provide optimum manoeuvrability at the deployment location

Included angle stop for cuts from 30° to 90°

- Uncompromising price/performance ratio
- Clean cutting thanks to solid saw table with non-slip surface
- Mitre cuts are child's play to make using the swivelling saw head
- Continuous tool cooling and minimal amount of service work due to water pump location that prevents soiling
- Problem-free transport thanks to removable table feet
- Maximum safety due to centrally located emergency stop switch
- High flexibility due to many adjusting and usage options