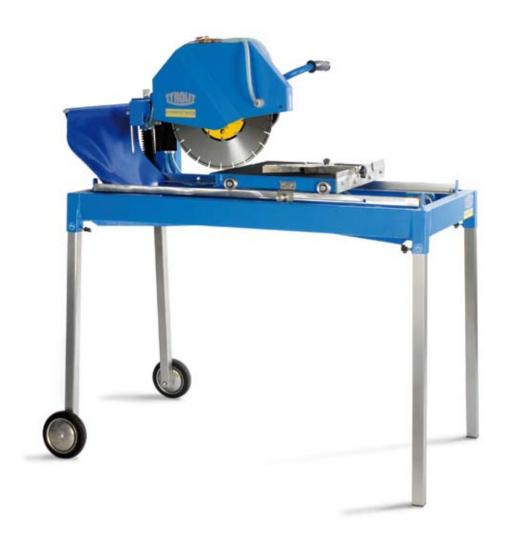

## MASONRY SAW TBE350\*\*

## CUTTING DEPTHS UP TO 110 MM

Swivelling saw head allows 45° mitre cuts to be made

Two robust castors provide optimum manoeuvrability at the deployment location

Included angle stop for cuts from 30° to 90°

- Uncompromising price/performance ratio
- Clean cutting thanks to solid saw table with non-slip surface
- Mitre cuts are child's play to make using the swivelling saw head
- Continuous tool cooling and minimal amount of service work due to water pump location that prevents soiling
- Problem-free transport thanks to removable table feet
- Maximum safety due to centrally located emergency stop switch
- High flexibility due to many adjusting and usage options