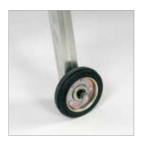

## CUTTING DEPTHS UP TO 110 MM

Swivelling saw head allows 45° mitre cuts to be made

Two robust castors provide optimum manoeuvrability at the deployment location

Included angle stop for cuts from 30° to 90°

- Uncompromising price/performance ratio
- Clean cutting thanks to solid saw table with non-slip surface
- Mitre cuts are child's play to make using the swivelling saw head
- Continuous tool cooling and minimal amount of service work due to water pump location that prevents soiling
- Problem-free transport thanks to removable table feet
- Maximum safety due to centrally located emergency stop switch
- High flexibility due to many adjusting and usage options